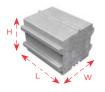

# TWO COMPONENTS. ENDLESS POSSIBILITIES.

The U-Cara Multi-Face Wall System is a platform made up of several main components that provide a huge array of installation and design options.

Standard Sure Track Backer Block

6" H x 8" L x 6" W 15 cm x 20 cm x 15 cm

Large Sure Track Backer Block

6" H x 7" L x 12" W 15 cm x 17.5 cm x 30 cm

U-Cara Standard Fascia Half Panel

6" H x 9.25" L x 2.36" W 15 cm x 23.3 cm x 6 cm