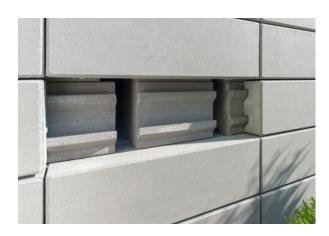

# U-Cara Panel Positioning with Sure Track

The patented U-Cara™ wall system gives you more design options for complete creative flexibility. That's because a U-Cara Fascia Panel can be placed anywhere on the Sure Track™ Backer Blocks, allowing for a variety of pattern, color and texture combinations not possible with other systems.

Sure Track backer blocks and U-Cara Fascia Panels are engineered for maximum flexibility, alignment and accuracy.