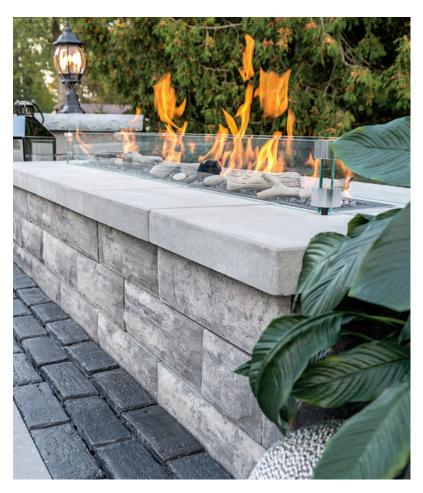

MULTI-FACE WALL SYSTEM

# JOIN THE REVOLUTION

## with the U-Cara Advantage

Unilock is pushing design and technology forward to inspirational levels by combining easy installation with an ever-expanding pallet of design colors and finishes.

- | Seamlessly coordinate with Unilock pavers
- Interchangeable fascia panels for creative flexibility
- Site-specific engineering available for low or high walls
- | Create single-sided or double-sided walls