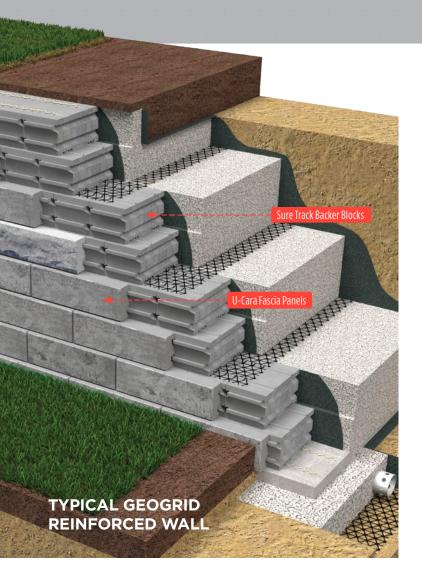

# TWO COMPONENTS. ENDLESS POSSIBILITIES.

The U-Cara Multi-Face Wall System is a platform made up of several main components that provide a huge array of installation and design options.

Standard Sure Track Backer Block

# U-Cara Panel Positioning with Sure Track

The patented U-Cara™ wall system gives you more design options for complete creative flexibility. That's because a U-Cara Fascia Panel can be placed anywhere on the Sure Track™ Backer Blocks, allowing for a variety of pattern, color and texture combinations not possible with other systems.

Sure Track backer blocks and U-Cara Fascia Panels are engineered for maximum flexibility, alignment and accuracy.