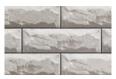

*UNILOCK®** 

# U-CARA DESIGN PALETTE

U-Cara fascia panels are available in a variety of colors and textures, which include exclusive Unilock® EnduraColor finishes.

### **UMBRIANO® FACE**



FRENCH GREY



WINTER MARVEL



MIDNIGHT SKY



SUMMER WHEAT



HARVEST BROWN

#### **TECHNICAL ADVANTAGES**

## ENDURACOLOR

Refined surface and long-lasting color

#### **EASYCLEAN™ STAIN RESISTANCE - CF 90**

Factory sealed to provide integral surface protection from stains

#### COLORFUSION™ TECHNOLOGY

Subtly mottled color finish

#### **SERIES™ FACE**



BLACK GRANITE



PEPPERED GRANITE

#### **TECHNICAL ADVANTAGES**

## **ENDURACOLOR**

Refined surface and long-lasting color Granite, Quartz and Marble surface materials.

#### PITCHED FACE



ALMOND GROVE FUSION



BAVARIAN



GRANITE FUSION



OPAL BLEND



RIVER



SIERRA



STEEL GREY



STEEL MOUNTAIN

#### **TECHNICAL ADVANTAGES**

#### **ENDURACOLOR**

Refined surface and long-lasting color

#### **SMOOTH PREMIER FACE**



ALMOND GROVE FUSION



BAVARIAN



CREAM



**GRANITE FUSION** 



GRAPHITE



OPAL BLEND



SIERRA



TUSCANY

#### **TECHNICAL ADVANTAGES**

#### ENDURACOLOR'

Refined surface and long-lasting color

# TWO COMPONENTS. ENDLESS POSSIBILITIES.



The U-Cara Multi-Face Wall System is a platform made up of several main components that provide a huge array of installation and design options.



Standard Sure Track Backer Block

6" H x 8" L x 6" W 15 cm x 20 cm x 15 cm



Large Sure Track Backer Block

6" H x 7" L x 12" W 15 cm x 17.5 cm x 30 cm



U-Cara Standard Fascia Half Panel

6" H x 9.25" L x 2.36" W