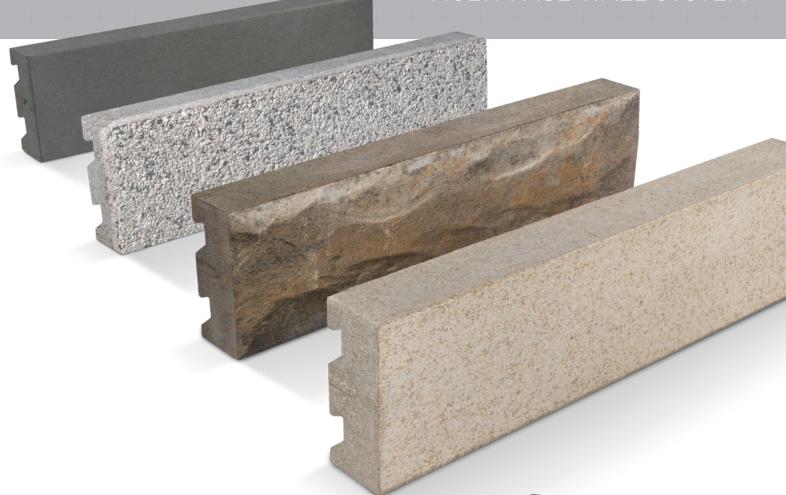

# TWO COMPONENTS. ENDLESS POSSIBILITIES.

The U-Cara Multi-Face Wall System is a platform made up of several main components that provide a huge array of installation and design options.

Standard Sure Track Backer Block

# U-Cara Panel Positioning with Sure Track

The patented U-Cara™ wall system gives you more design options for complete creative flexibility. That's because a U-Cara Fascia Panel can be placed anywhere on the Sure Track™ Backer Blocks, allowing for a variety of pattern, color and texture combinations not possible with other systems.

Sure Track backer blocks and U-Cara Fascia Panels are engineered for maximum flexibility, alignment and accuracy.